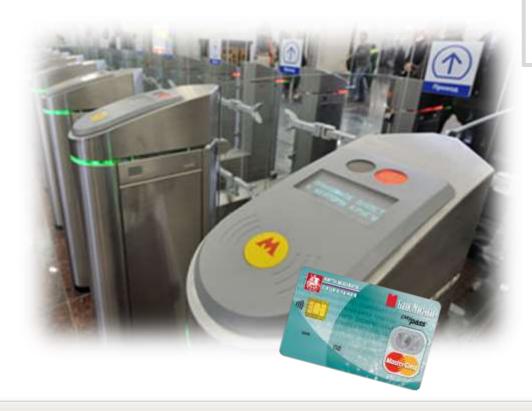

#### **One touch shopping**

using MasterCard PayPass® – technology allows to do shopping in retail and service enterprises of Moscow and pay for travel in public transport

# **Concessionary fares** on public transport

### **Transport application**

"Troika" for categories of citizens, who are not eligible for concessionary fares

8