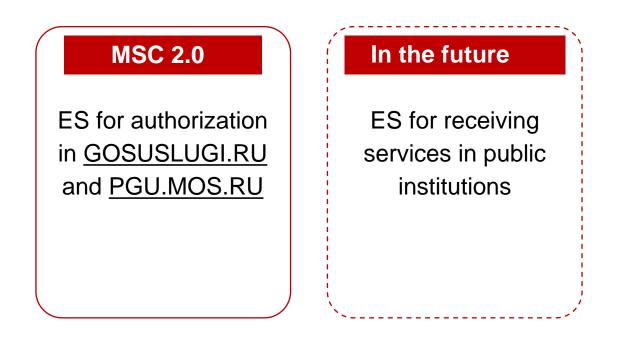

# HOLDERS OF MSC 2.0 HAVE THE OPPORTUNITY TO RECORD ELECTRONIC SIGNATURE ON THE CARD IN THE CERTIFYING CENTER